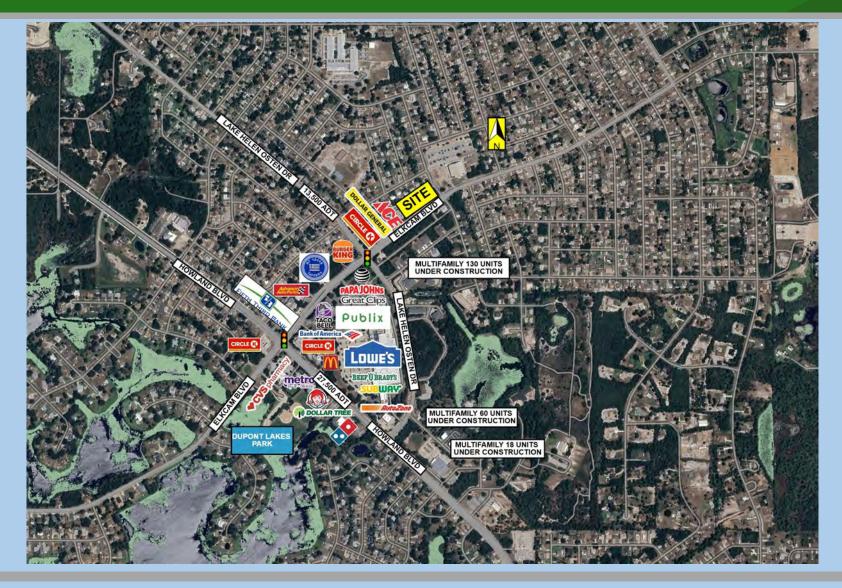

## Site and Area Information

### Area Details:

- Fast-growing suburban trade area of The Deltona–Daytona Beach–Ormond Beach, Florida MSA
- Deltona is the largest city in Volusia County and saw a net migration of 10,657 residents in 2020 which ranked 6th highest in the U.S. for cities with less than 1 million residents
- Site adjacent to Ace Hardware. Nearby retailers include Publix,, Lowes, Burger King, Taco Bell, McDonalds, Wendy's, CVS, Walgreens
- Close to the New Advent Health Deltona ER and the New Halifax Health Medical Center
- Site centered in high density of single family and newly constructed multifamily communities.