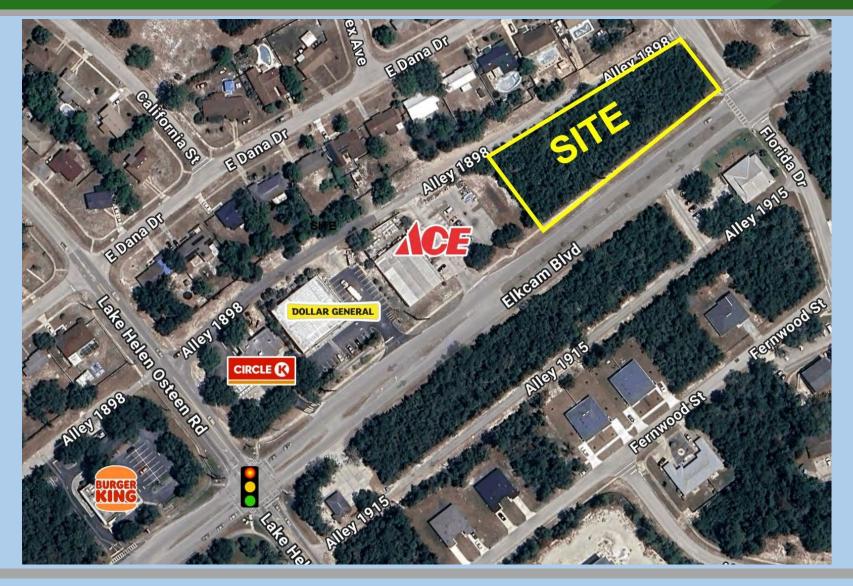

# Site Close-Up

### Area Details:

- Fast-growing suburban trade area of The Deltona–Daytona Beach–Ormond Beach, Florida MSA
- Deltona is the largest city in Volusia County and saw a net migration of 10,657 residents in 2020 which ranked 6th highest in the U.S. for cities with less than 1 million residents
- Site adjacent to Ace Hardware. Nearby retailers include Publix,, Lowes, Burger King, Taco Bell, McDonalds, Wendy's, CVS, Walgreens
- Close to the New Advent Health Deltona ER and the New Halifax Health Medical Center
- Site centered in high density of single family and newly constructed multifamily communities.