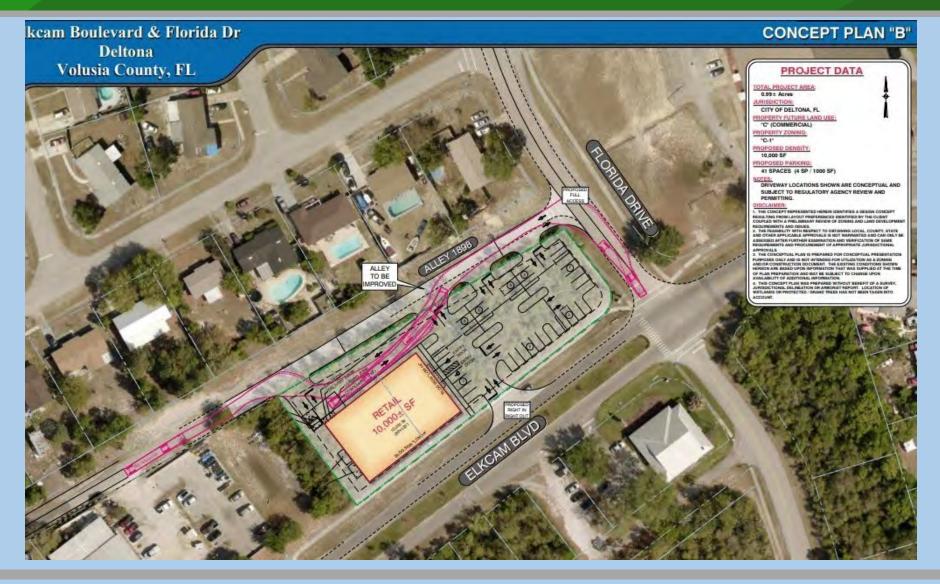

### Conceptual

### Site Details:

- .99 +/- ac site, zoned C-1 commercial which allows most retail and QSR
- Site can accommodate up to a 10,000 SF building
- Rough grade, utilities to the site
- Sale Price: \$775,000.00
- Ground Lease: \$70,000/yr